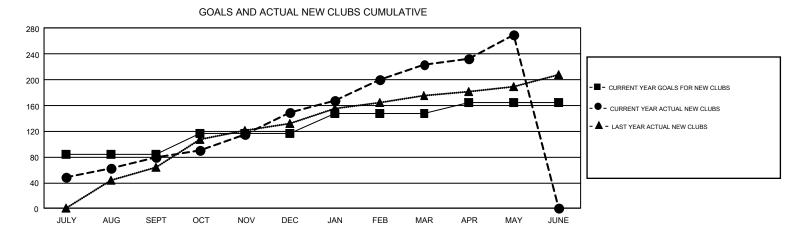

## GMT: KHAGENDRA SITAULA

REPORT DOES NOT INCLUDE CLUBS IN UNDISTRICTED AREAS.

| Clubs                 |               |           |               | Members               |                           |                         |                                                    |  |
|-----------------------|---------------|-----------|---------------|-----------------------|---------------------------|-------------------------|----------------------------------------------------|--|
| RESULTS FOR 2017-2018 |               |           |               | RESULTS FOR 2017-2018 |                           |                         |                                                    |  |
| QUARTER               | NEW CLUB GOAL | NEW CLUBS | DROPPED CLUBS | QUARTER               | MEMBER GROWTH NET<br>GOAL | MEMBER GROWTH<br>ACTUAL | DROPPED<br>MEMBERS ACTUAL<br>(including transfers) |  |
| JULY/AUG/SEPT         | 84            | 79        | 7             | JULY/AUG/SEPT         | 2,915                     | 2,730                   | 1,604                                              |  |
| OCT/NOV/DEC           | 32            | 70        | 12            | OCT/NOV/DEC           | 1,126                     | 3,935                   | 1,305                                              |  |
| JAN/FEB/MAR           | 31            | 74        | 2             | JAN/FEB/MAR           | 935                       | 2,866                   | 788                                                |  |
| APR/MAY/JUNE          | 18            | 47        | 4             | APR/MAY/JUNE          | 209                       | 1,971                   | 906                                                |  |