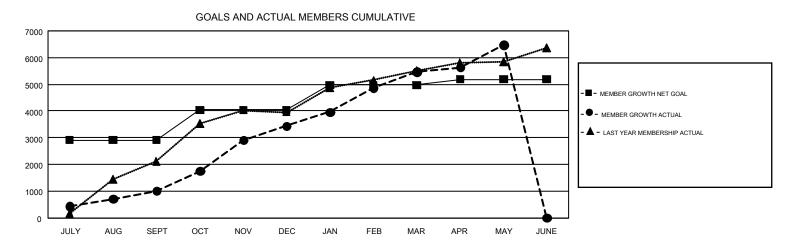

## GMT: KHAGENDRA SITAULA

REPORT DOES NOT INCLUDE CLUBS IN UNDISTRICTED AREAS.

| Clubs                 |               |           |               | Members               |                           |                         |                                                    |  |
|-----------------------|---------------|-----------|---------------|-----------------------|---------------------------|-------------------------|----------------------------------------------------|--|
| RESULTS FOR 2017-2018 |               |           |               | RESULTS FOR 2017-2018 |                           |                         |                                                    |  |
| QUARTER               | NEW CLUB GOAL | NEW CLUBS | DROPPED CLUBS | QUARTER               | MEMBER GROWTH NET<br>GOAL | MEMBER GROWTH<br>ACTUAL | DROPPED<br>MEMBERS ACTUAL<br>(including transfers) |  |
| JULY/AUG/SEPT         | 84            | 79        | 7             | JULY/AUG/SEPT         | 2,915                     | 2,730                   | 1,604                                              |  |
| OCT/NOV/DEC           | 32            | 70        | 12            | OCT/NOV/DEC           | 1,126                     | 3,935                   | 1,305                                              |  |
| JAN/FEB/MAR           | 31            | 74        | 2             | JAN/FEB/MAR           | 935                       | 2,866                   | 788                                                |  |
| APR/MAY/JUNE          | 18            | 47        | 4             | APR/MAY/JUNE          | 209                       | 1,971                   | 906                                                |  |